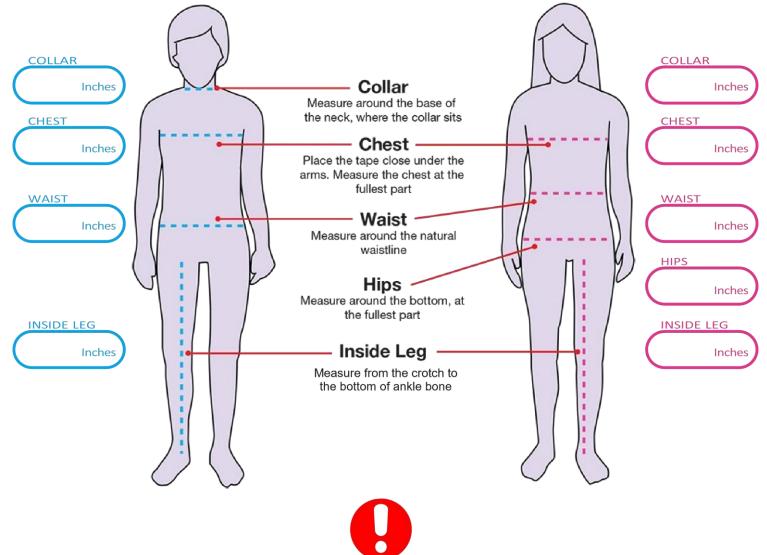

To help you select the correct size uniform for your child please find below our useful SIZE GUIDANCE SHEET

www.schoolwearhouse.ie

# Size Guidance Sheet

Please follow the sizing instructions and complete your child's measurements in the relevant boxes.

Use the completed Size Guidance Sheet as an aide memoire when ordering online

## **.PLEASE NOTE** .

There is a specific size chart associated with each individual product per school on our web site at

## www.schoolwearhouse.ie

Please refer to these size charts to ensure you order the correct fit for your child.

# Remember

DO NOT PULL THE MEASURING TAPE TIGHT AROUND THE BODY. MEASURE WITH THE TAPE RELAXED. LEAVE ROOM FOR GROWTH.