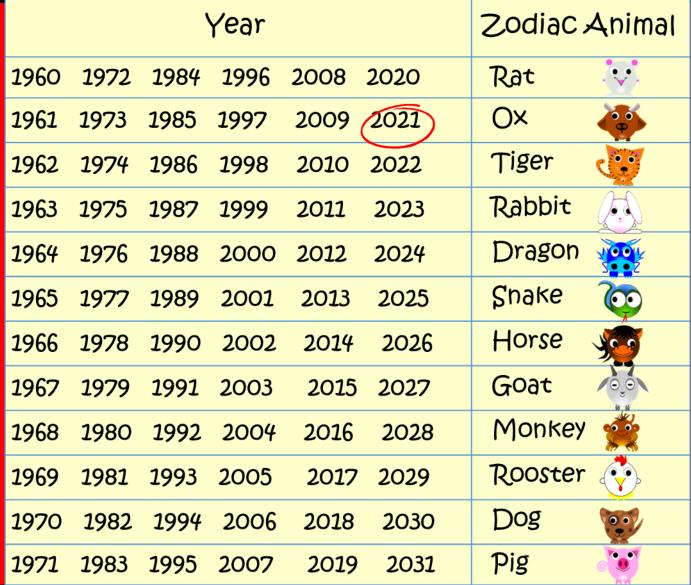

| Year |      |      |      |      |      | Zodiac Animal |                                                                                                                                                                                                                                                                                                                                                                                                                                                                                                                                                                                                                                                                                                                                                                                                                                                                                                                                                                                                                                                                                                                                                                                                                                                                                                                                                                                                                                                                                                                                                                                                                                                                                                                                                                                                                                                                                                                                                                                                                                                                                                                                |
|------|------|------|------|------|------|---------------|--------------------------------------------------------------------------------------------------------------------------------------------------------------------------------------------------------------------------------------------------------------------------------------------------------------------------------------------------------------------------------------------------------------------------------------------------------------------------------------------------------------------------------------------------------------------------------------------------------------------------------------------------------------------------------------------------------------------------------------------------------------------------------------------------------------------------------------------------------------------------------------------------------------------------------------------------------------------------------------------------------------------------------------------------------------------------------------------------------------------------------------------------------------------------------------------------------------------------------------------------------------------------------------------------------------------------------------------------------------------------------------------------------------------------------------------------------------------------------------------------------------------------------------------------------------------------------------------------------------------------------------------------------------------------------------------------------------------------------------------------------------------------------------------------------------------------------------------------------------------------------------------------------------------------------------------------------------------------------------------------------------------------------------------------------------------------------------------------------------------------------|
| 1960 | 1972 | 1984 | 1996 | 2008 | 2020 | Rat           | · • • • • • • • • • • • • • • • • • • •                                                                                                                                                                                                                                                                                                                                                                                                                                                                                                                                                                                                                                                                                                                                                                                                                                                                                                                                                                                                                                                                                                                                                                                                                                                                                                                                                                                                                                                                                                                                                                                                                                                                                                                                                                                                                                                                                                                                                                                                                                                                                        |
| 1961 | 1973 | 1985 | 1997 | 2009 | 2021 | Ox            |                                                                                                                                                                                                                                                                                                                                                                                                                                                                                                                                                                                                                                                                                                                                                                                                                                                                                                                                                                                                                                                                                                                                                                                                                                                                                                                                                                                                                                                                                                                                                                                                                                                                                                                                                                                                                                                                                                                                                                                                                                                                                                                                |
| 1962 | 1974 | 1986 | 1998 | 2010 | 2022 | Tiger         | <b>3</b>                                                                                                                                                                                                                                                                                                                                                                                                                                                                                                                                                                                                                                                                                                                                                                                                                                                                                                                                                                                                                                                                                                                                                                                                                                                                                                                                                                                                                                                                                                                                                                                                                                                                                                                                                                                                                                                                                                                                                                                                                                                                                                                       |
| 1963 | 1975 | 1987 | 1999 | 2011 | 2023 | Rabbit        | (P.S)                                                                                                                                                                                                                                                                                                                                                                                                                                                                                                                                                                                                                                                                                                                                                                                                                                                                                                                                                                                                                                                                                                                                                                                                                                                                                                                                                                                                                                                                                                                                                                                                                                                                                                                                                                                                                                                                                                                                                                                                                                                                                                                          |
| 1964 | 1976 | 1988 | 2000 | 2012 | 2024 | Dragon        | W CONTRACTOR OF THE PARTY OF TH |
| 1965 | 1977 | 1989 | 2001 | 2013 | 2025 | Snake         | <b>©</b>                                                                                                                                                                                                                                                                                                                                                                                                                                                                                                                                                                                                                                                                                                                                                                                                                                                                                                                                                                                                                                                                                                                                                                                                                                                                                                                                                                                                                                                                                                                                                                                                                                                                                                                                                                                                                                                                                                                                                                                                                                                                                                                       |
| 1966 | 1978 | 1990 | 2002 | 2014 | 2026 | Horse         | <b>*</b>                                                                                                                                                                                                                                                                                                                                                                                                                                                                                                                                                                                                                                                                                                                                                                                                                                                                                                                                                                                                                                                                                                                                                                                                                                                                                                                                                                                                                                                                                                                                                                                                                                                                                                                                                                                                                                                                                                                                                                                                                                                                                                                       |
| 1967 | 1979 | 1991 | 2003 | 2015 | 2027 | Goat          | <b>10,0</b>                                                                                                                                                                                                                                                                                                                                                                                                                                                                                                                                                                                                                                                                                                                                                                                                                                                                                                                                                                                                                                                                                                                                                                                                                                                                                                                                                                                                                                                                                                                                                                                                                                                                                                                                                                                                                                                                                                                                                                                                                                                                                                                    |
| 1968 | 1980 | 1992 | 2004 | 2016 | 2028 | Monkey        |                                                                                                                                                                                                                                                                                                                                                                                                                                                                                                                                                                                                                                                                                                                                                                                                                                                                                                                                                                                                                                                                                                                                                                                                                                                                                                                                                                                                                                                                                                                                                                                                                                                                                                                                                                                                                                                                                                                                                                                                                                                                                                                                |
| 1969 | 1981 | 1993 | 2005 | 2017 | 2029 | Rooster       |                                                                                                                                                                                                                                                                                                                                                                                                                                                                                                                                                                                                                                                                                                                                                                                                                                                                                                                                                                                                                                                                                                                                                                                                                                                                                                                                                                                                                                                                                                                                                                                                                                                                                                                                                                                                                                                                                                                                                                                                                                                                                                                                |
| 1970 | 1982 | 1994 | 2006 | 2018 | 2030 | Dog           |                                                                                                                                                                                                                                                                                                                                                                                                                                                                                                                                                                                                                                                                                                                                                                                                                                                                                                                                                                                                                                                                                                                                                                                                                                                                                                                                                                                                                                                                                                                                                                                                                                                                                                                                                                                                                                                                                                                                                                                                                                                                                                                                |
| 1971 | 1983 | 1995 | 2007 | 2019 | 2031 | Pig           |                                                                                                                                                                                                                                                                                                                                                                                                                                                                                                                                                                                                                                                                                                                                                                                                                                                                                                                                                                                                                                                                                                                                                                                                                                                                                                                                                                                                                                                                                                                                                                                                                                                                                                                                                                                                                                                                                                                                                                                                                                                                                                                                |

What is your zodiac animal? Find the year you were born in. Then look for the animal.

This year is the year of the OX