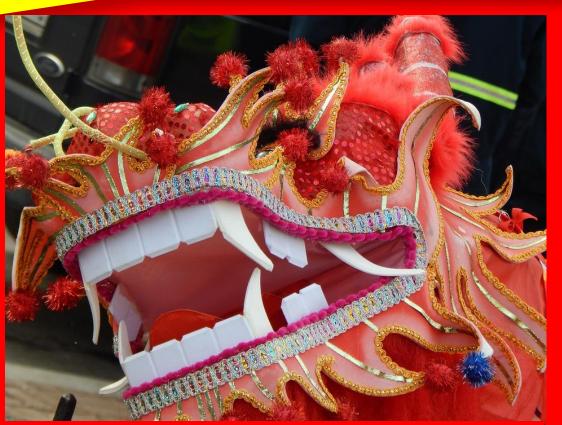

One in every six people in the world celebrate Chinese New Year. Customs vary but the main idea is to remember family and wish everyone peace and prosperity in the coming year.

Chinese New Year is also known as the Spring Festival. It is the biggest and most important festival in China and is celebrated in Chinese communities all over the world.

## 新年快樂 新年快樂 新年快樂 新年快樂

The first day of the New Year falls on the 12th February this year... Celebrations last for 15 days from Chinese New Year's Eve to the Lantern Festival.

Here is the Chinese Calendar.